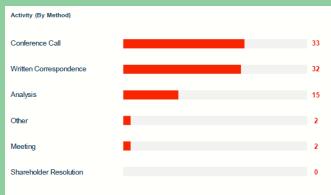

## Stewardship Headlines

Engagement (Public Markets): Robeco

The dashboard below provides quarterly information on engagement activity undertaken by the Robeco Active Ownership Team, an external provider of engagement services, on behalf of LPPI. The metrics show where activities were focussed by the topics covered (number of individual cases)., the form of engagement (by method), the sectors of companies engages, and the companies location by region. The final metric illustrates the progress made on each engagement theme. Each horizontal bar shows what proportion of engagements have been successful and what proportion are showing positive, flat or negative progress.