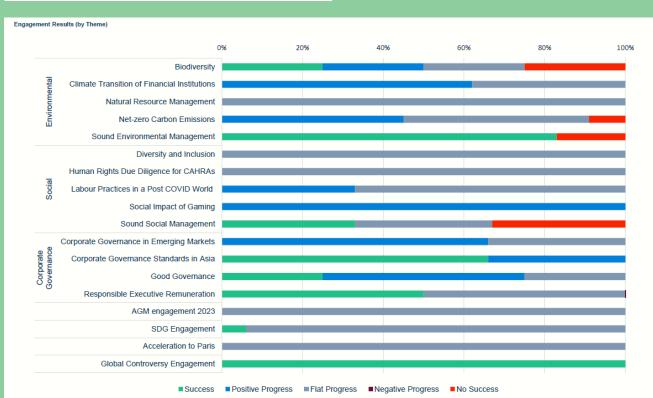

## Stewardship Headlines

Engagement (Public Markets): Robeco

The dashboard below provides quarterly information on engagement activity undertaken by the Robeco Active Ownership Team, an external provider of engagement services, on behalf of LPPI. The metrics show where activities were focussed by the topics covered (number of individual cases)., the form of engagement (by method), the sectors of companies engages, and the companies location by region. The final metric illustrates the progress made on each engagement theme. Each horizontal bar shows what proportion of engagements have been successful and what proportion are showing positive, flat or negative progress.