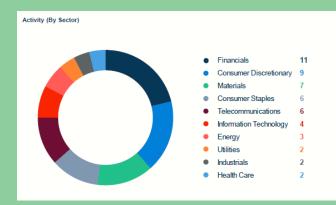

## Stewardship Headlines

Engagement (Public Markets): Robeco

The dashboard below provides quarterly information on engagement activity undertaken by the Robeco Active Ownership Team, an external provider of engagement services, on behalf of LPPI. The metrics show where activities were focussed by the topics covered (number of individual cases)., the form of engagement (by method), the sectors of companies engages, and the companies location by region. The final metric illustrates the progress made on each engagement theme. Each horizontal bar shows what proportion of engagements have been successful and what proportion are showing positive, flat or negative progress.