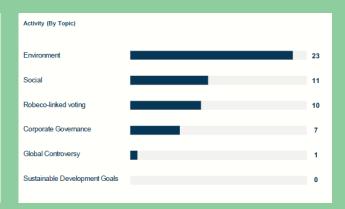

## Stewardship Headlines

Engagement (Public Markets): Robeco

The dashboard below provides quarterly information on engagement activity undertaken by the Robeco Active Ownership Team, an external provider of engagement services, on behalf of LPPI. The metrics show where activities were focussed by the topics covered (number of individual cases)., the form of engagement (by method), the sectors of companies engages, and the companies location by region. The final metric illustrates the progress made on each engagement theme. Each horizontal bar shows what proportion of engagements have been successful and what proportion are showing positive, flat or negative progress.